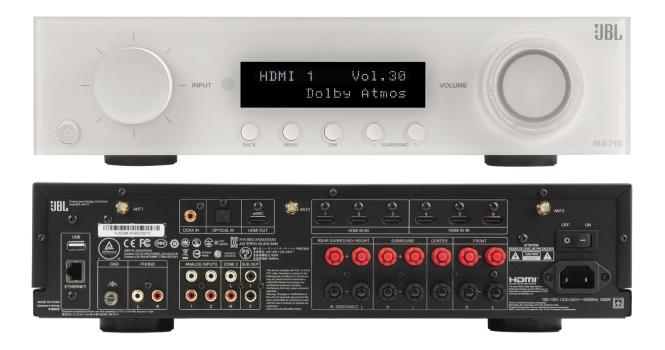

## **Product Overview**

The JBL MA710 is an AV Receiver that delivers stunning realism with the latest 8K HDMI specifications and native 7-channel decoding of immersive audio from Dolby Atmos and DTS:X for the ultimate home cinema experience. Seamlessly integrate your smart TV or projector with 6 HDMI inputs and 1 output, plus eARC. It is designed with a passion for music and movies, bringing both to life with true high fidelity. The MA710 features seven channels of low noise Class D amplification for real world power to all channels. In addition to the onboard Moving Magnet phono input for connecting a turntable, additional music content can be accessed immediately with integrated streaming using Apple Airplay2, Google Chromecast, and Bluetooth AptX Adaptive. Audio sources can be played to a second Zone, making audio available in a secondary location. In addition to physical controls, the MA710 allows for IP control for third party control system integration.

## **Highlights**

- 7.2-channel AV receiver that delivers stunning realism with the latest 8K video for the ultimate home cinema experience
- Seamless integration with smart TVs, gaming consoles, streaming, cable boxes and more with 6 HDMI inputs and 1 output, plus eARC
- Dolby Atmos and DTS:X decoding, supports up to 7.1 or 5.1.2 channel configurations
- Stream music wirelessly via Bluetooth and network streaming (Apple Airplay 2, Google Chromecast)
- Moving magnet phono input for connecting a turntable
- On-screen display for easy system setup and operation (via HDMI)
- Seven channels of low noise Class D amplification for real world power to all channels
- EZ Set EQ provides easy-to-use room equalization for optimized sound quality

# **Specifications**

| opeemeations                                                             |                                                                                                                                                                                    |
|--------------------------------------------------------------------------|------------------------------------------------------------------------------------------------------------------------------------------------------------------------------------|
| Amplifier Section                                                        |                                                                                                                                                                                    |
| Channels                                                                 | 7.2                                                                                                                                                                                |
| Rated Power @ 8 $\Omega$ (20Hz – 20kHz, 2 channels driven, 0.5% THD max) | 110 W RMS                                                                                                                                                                          |
| Rated Power @ 4 $\Omega$ (20Hz – 20kHz, 2 channels driven, 0.5% THD max) | 160 W RMS                                                                                                                                                                          |
| Video Features                                                           |                                                                                                                                                                                    |
| HDMI eARC                                                                | Yes                                                                                                                                                                                |
| HDMI Audio Return Channel                                                | Yes                                                                                                                                                                                |
| 8K HDMI input connectors (HDMI 2.1, HDCP 2.3 up to 8K/60Hz, 4K/120Hz)    | 3                                                                                                                                                                                  |
| HDMI 2.1 enhanced gaming features                                        | Gaming-VRR, ALLM, QFT, HFR (4K@120Hz)                                                                                                                                              |
| HDR 10+, Dolby Vision                                                    | Yes, Yes                                                                                                                                                                           |
| Audio Features                                                           |                                                                                                                                                                                    |
| File format                                                              | MP3 / MPEG-4 AAC: up to 48 kHz / 320kbps<br>WMA: up to 48 kHz / 192kbps<br>ALAC: up to 192 kHz / 24-bit<br>FLAC: up to 192 kHz / 24-bit<br>PCM / WAV / AIFF: up to192 kHz / 24-bit |
| Pure Direct                                                              | Yes                                                                                                                                                                                |
| EZ/Set EQ                                                                | Yes                                                                                                                                                                                |
| Front channel bi-amp                                                     | Yes                                                                                                                                                                                |
| DA converter                                                             | 192kHz/24-bit                                                                                                                                                                      |
| Connectivity                                                             |                                                                                                                                                                                    |
| HDMI Input/Output                                                        | 6 / 1                                                                                                                                                                              |
| Wi-Fi                                                                    | Yes (2.4 / 5GHz)                                                                                                                                                                   |
| Bluetooth receive                                                        | Yes (v5.3, Low Energy, APTX HD, APTX Adaptive)                                                                                                                                     |
| Digital Audio Input                                                      | 1 Coax, 1 Optical                                                                                                                                                                  |
| Stereo analog input                                                      | 2 single-ended RCA                                                                                                                                                                 |
| Pre-Out (single ended RCA)                                               | Stereo Zone 2, Subwoofer 1, Subwoofer 2                                                                                                                                            |
| General                                                                  |                                                                                                                                                                                    |
| Mains voltage                                                            | 110 – 240V, 50–60Hz                                                                                                                                                                |
| Max. power consumption                                                   | 500W                                                                                                                                                                               |
| Standby power consumption                                                | <0.5W                                                                                                                                                                              |
| Dimensions incl. feet and speaker terminals (H x W x D)                  | 4.3" x 17.0" x 13.7" (109.9mm x 432.0mm x 347.6mm)                                                                                                                                 |
| Weight                                                                   | 13.8lb (6.3kg)                                                                                                                                                                     |
| Supplied accessories                                                     | IR remote, 2x AAA batteries, Bluetooth antenna,<br>2x Wi-Fi antenna, power cord                                                                                                    |