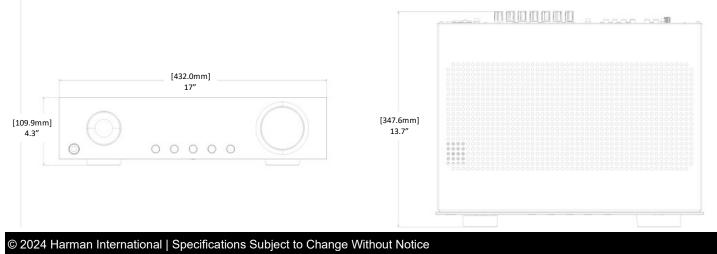

# **Specifications**

| opeemeations                                                             |                                                                                                                                                                                    |
|--------------------------------------------------------------------------|------------------------------------------------------------------------------------------------------------------------------------------------------------------------------------|
| Amplifier Section                                                        |                                                                                                                                                                                    |
| Channels                                                                 | 7.2                                                                                                                                                                                |
| Rated Power @ 8 $\Omega$ (20Hz – 20kHz, 2 channels driven, 0.5% THD max) | 110 W RMS                                                                                                                                                                          |
| Rated Power @ 4 $\Omega$ (20Hz – 20kHz, 2 channels driven, 0.5% THD max) | 160 W RMS                                                                                                                                                                          |
| Video Features                                                           |                                                                                                                                                                                    |
| HDMI eARC                                                                | Yes                                                                                                                                                                                |
| HDMI Audio Return Channel                                                | Yes                                                                                                                                                                                |
| 8K HDMI input connectors (HDMI 2.1, HDCP 2.3 up to 8K/60Hz, 4K/120Hz)    | 3                                                                                                                                                                                  |
| HDMI 2.1 enhanced gaming features                                        | Gaming-VRR, ALLM, QFT, HFR (4K@120Hz)                                                                                                                                              |
| HDR 10+, Dolby Vision                                                    | Yes, Yes                                                                                                                                                                           |
| Audio Features                                                           |                                                                                                                                                                                    |
| File format                                                              | MP3 / MPEG-4 AAC: up to 48 kHz / 320kbps<br>WMA: up to 48 kHz / 192kbps<br>ALAC: up to 192 kHz / 24-bit<br>FLAC: up to 192 kHz / 24-bit<br>PCM / WAV / AIFF: up to192 kHz / 24-bit |
| Pure Direct                                                              | Yes                                                                                                                                                                                |
| EZ/Set EQ                                                                | Yes                                                                                                                                                                                |
| Front channel bi-amp                                                     | Yes                                                                                                                                                                                |
| DA converter                                                             | 192kHz/24-bit                                                                                                                                                                      |
| Connectivity                                                             |                                                                                                                                                                                    |
| HDMI Input/Output                                                        | 6 / 1                                                                                                                                                                              |
| Wi-Fi                                                                    | Yes (2.4 / 5GHz)                                                                                                                                                                   |
| Bluetooth receive                                                        | Yes (v5.3, Low Energy, APTX HD, APTX Adaptive)                                                                                                                                     |
| Digital Audio Input                                                      | 1 Coax, 1 Optical                                                                                                                                                                  |
| Stereo analog input                                                      | 2 single-ended RCA                                                                                                                                                                 |
| Pre-Out (single ended RCA)                                               | Stereo Zone 2, Subwoofer 1, Subwoofer 2                                                                                                                                            |
| General                                                                  |                                                                                                                                                                                    |
| Mains voltage                                                            | 110 – 240V, 50–60Hz                                                                                                                                                                |
| Max. power consumption                                                   | 500W                                                                                                                                                                               |
| Standby power consumption                                                | <0.5W                                                                                                                                                                              |
| Dimensions incl. feet and speaker terminals (H x W x D)                  | 4.3" x 17.0" x 13.7" (109.9mm x 432.0mm x 347.6mm)                                                                                                                                 |
| Weight                                                                   | 13.8lb (6.3kg)                                                                                                                                                                     |
| Supplied accessories                                                     | IR remote, 2x AAA batteries, Bluetooth antenna,<br>2x Wi-Fi antenna, power cord                                                                                                    |

### **Dimensions**