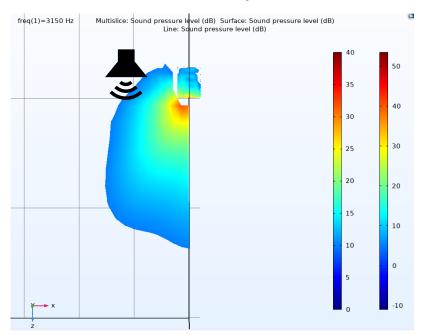

#### **Conventional Stereo Dispersion**

This is the dispersion diagram for a regular system with front firing speakers.

The sound is fired directly at the listener, resulting in a concentrated sweet-spot – determining where to sit for best sound.