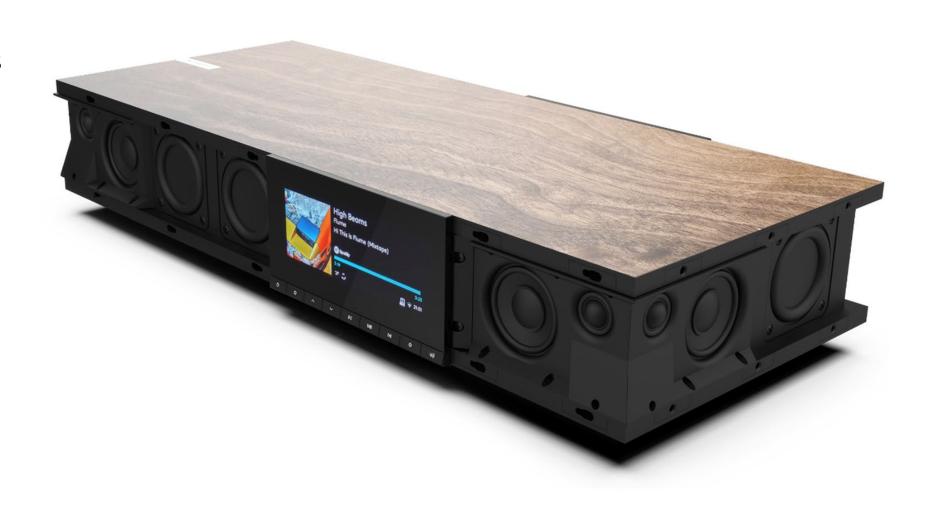

#### Class-leading acoustics

14 speakers make the magic happen, controlled by complex digital signal processing.

Designed to fill a room in breath-taking clarity, with deep controlled bass.

Engineered to deliver 180degree dispersion for roomfilling sound, consistent across a wide listening area – so everyone enjoys the best seat in the house.

# **EVO** | ONE All-In-One System

Innovative Speaker Grille Design Inspired by natural honeycomb forms to protect the speakers yet allow music to fill the room.

With less mass than conventional systems, it lets more of the sound through.