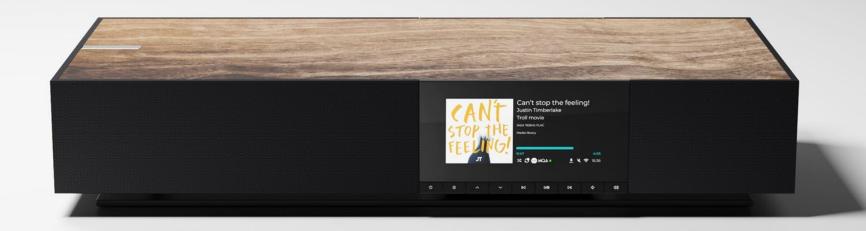

# EVO ONE

All-In-One System

Looking to enjoy music at the highest level with a beautiful, standalone high-performance speaker?

Evo One is the answer.

### EVO | ONE

All-In-One System

14 Speakers – 4x HF, 4x Mid, 6x LF **Active Drivers** 

700W Amplifier Output – 14 x 50w **RMS** 

Large 6.8" Hi-Res Display

Spotify Connect, TIDAL Connect, Deezer & Qobuz

Airplay 2 and Chromecast built-in, plus Roon & UPnP

#### A design statement

Evo One is what a highperformance audio system for the real world should look like.

Designed in London by Ged Martin. Recognisably part of the Evo family, yet totally selfcontained.