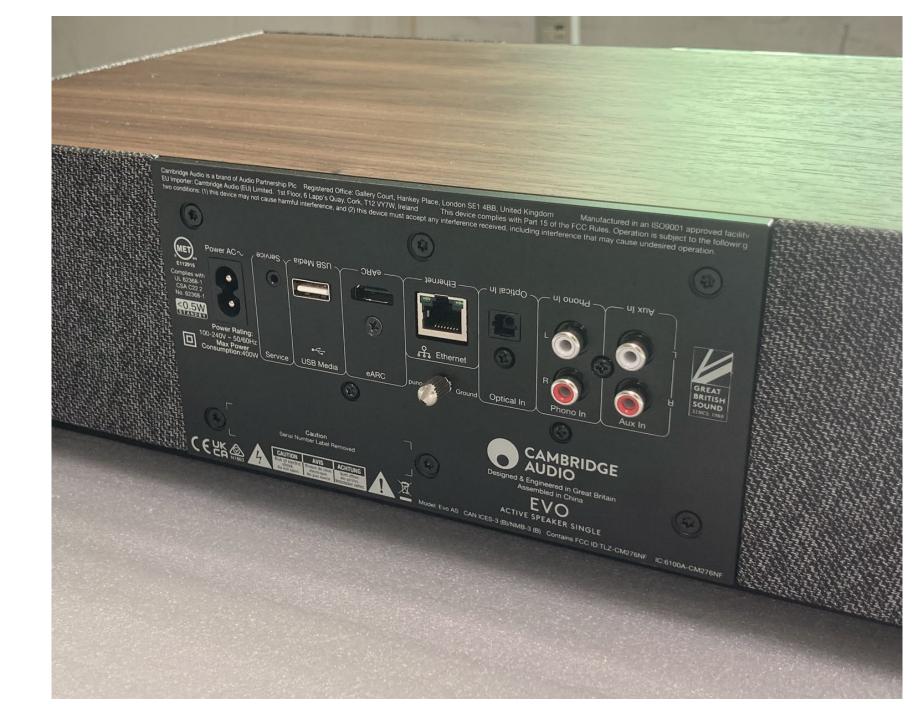

Physical inputs

TV eARC

Phono MM (Stereo RCA) – for a turntable

Line level (Stereo RCA)

Digital Optical – CD players, games consoles

USB-A Media – for USB drives

Ethernet connection – in addition to Wi-Fi

Thank you for listening.