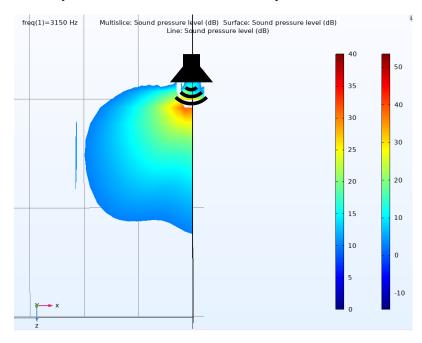

#### **Conventional Stereo Dispersion**

This is the dispersion diagram for a regular system with front firing speakers.

The sound is fired directly at the listener, resulting in a concentrated sweet-spot – determining where to sit for best sound.

#### **EVO | ONE Wide Sound Dispersion**

Evo One's side, and rear, mounted speakers compliment the front firing ones to open-up the soundstage.

This results in a broad soundstage, that comfortably fills large areas.