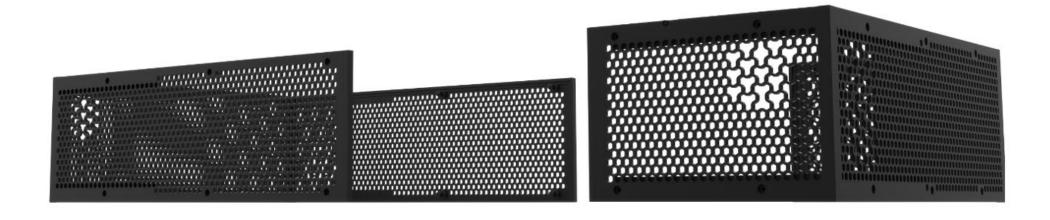

# **EVO** | ONE All-In-One System

Innovative Speaker Grille Design Inspired by natural honeycomb forms to protect the speakers yet allow music to fill the room.

With less mass than conventional systems, it lets more of the sound through.